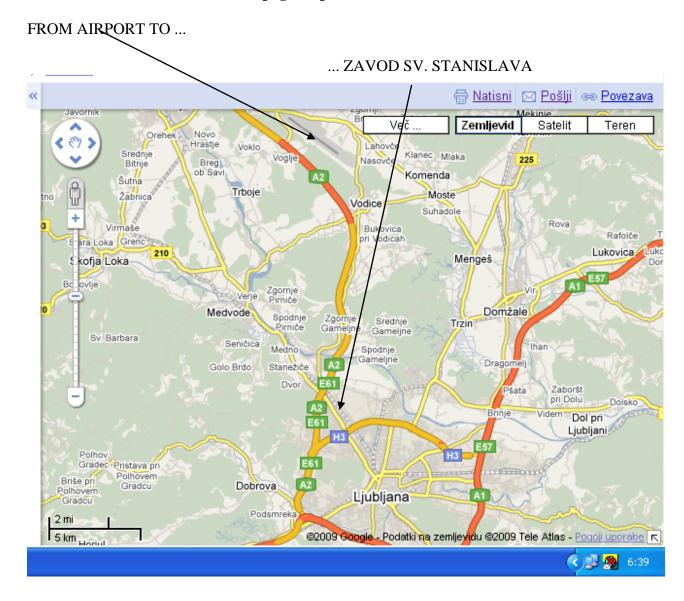

The best transfer from Ljubljana airport is:

http://www.prevozi-markun.com/en/letalisce-brnik-ljubljana-dom-122.html

The price from airport to Zavod sv. Stanislava is 9 EUR.

## Just show the driver this and next page map.