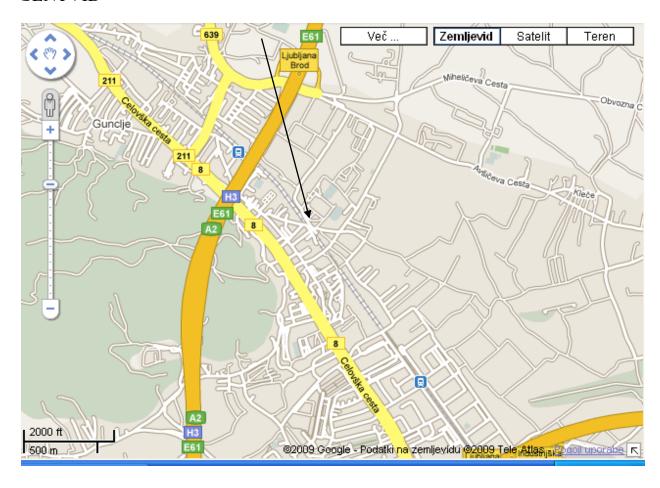

## Just show the driver this and next page map.

# HERE IS ZAVOD SV. STANISLAVA, ŠTULA 23, 1210 LJUBLJANA ŠENTVID

We look forward to hearing from you and to meeting and working with you! Please get in touch if you have any questions or problems.